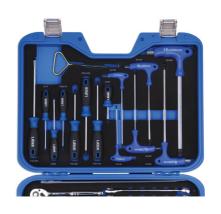

## **Laser Tools Racing Karting Tool Kit 36pc**

A hand selected, comprehensive Laser Tools Racing tool kit created especially for racing kart repairs.

## **Additional Information**

- 3/8"D sockets: 1 x standard socket: 22mm; 2 x deep sockets: 10, 13mm. Professional ratchet 3/8"D. 2 x 3/8"D extension bars: 3", 6".
- Combination spanners: 2 x 10mm, 2 x 13mm, 2 x 17mm, 1 x 19mm. Combination pliers 160mm, side cutters 160mm.
- 6 x assorted screwdrivers: Flat 3mm x 75mm, 4mm x 80mm, 6.5mm x 150mm; PzDrive Pz0 x 75mm, Pz1 x 80mm, Pz2 x 100mm; 1 x stubby screwdriver: Flat 6mm x 38mm.
- Twin (rubber & steel) face hammer 16oz; 6 x T-handle hex & ball end keys: 3, 4, 5, 6, 8, 10mm; spark plug socket 3/8"D 21mm Single Hex; spring hook.
- 2 x steel rules: 300mm; metric feeler gauge set; tape measure 3m (metric/imperial); T20 star screwdriver, shaft length: 100mm.