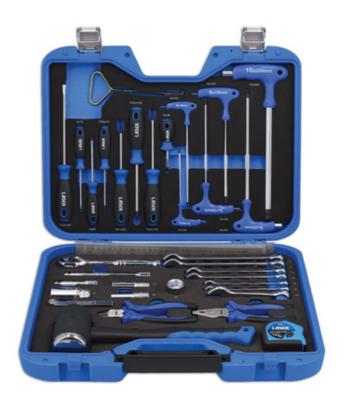

## **Laser Tools Racing Karting Tool Kit 36pc**

A hand selected, comprehensive Laser Tools Racing tool kit created especially for racing kart repairs.

## **Additional Information**

- 3/8"D sockets: 1 x standard socket: 22mm; 2 x deep sockets: 10, 13mm. Professional ratchet 3/8"D. 2 x 3/8"D extension bars: 3", 6".
- Combination spanners: 2 x 10mm, 2 x 13mm, 2 x 17mm, 1 x 19mm. Combination pliers 160mm, side cutters 160mm.
- 6 x assorted screwdrivers: Flat 3mm x 75mm, 4mm x 80mm, 6.5mm x 150mm; PzDrive Pz0 x 75mm, Pz1 x 80mm, Pz2 x 100mm; 1 x stubby screwdriver: Flat 6mm x 38mm.
- Twin (rubber & steel) face hammer 16oz; 6 x T-handle hex & ball end keys: 3, 4, 5, 6, 8, 10mm; spark plug socket 3/8"D 21mm Single Hex; spring hook.
- 2 x steel rules: 300mm; metric feeler gauge set; tape measure 3m (metric/imperial); T20 star screwdriver, shaft length: 100mm.