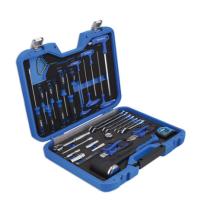

## **Laser Tools Racing Karting Tool Kit 36pc**

A hand selected, comprehensive Laser Tools Racing tool kit created especially for racing kart repairs.

## **Additional Information**

- 3/8"D sockets: 1 x standard socket: 22mm; 2 x deep sockets: 10, 13mm. Professional ratchet 3/8"D. 2 x 3/8"D extension bars: 3", 6".
- Combination spanners: 2 x 10mm, 2 x 13mm, 2 x 17mm, 1 x 19mm. Combination pliers 160mm, side cutters 160mm.
- 6 x assorted screwdrivers: Flat 3mm x 75mm, 4mm x 80mm, 6.5mm x 150mm; PzDrive Pz0 x 75mm, Pz1 x 80mm, Pz2 x 100mm; 1 x stubby screwdriver: Flat 6mm x 38mm.
- Twin (rubber & steel) face hammer 16oz; 6 x T-handle hex & ball end keys: 3, 4, 5, 6, 8, 10mm; spark plug socket 3/8"D 21mm Single Hex; spring hook.
- 2 x steel rules: 300mm; metric feeler gauge set; tape measure 3m (metric/imperial); T20 star screwdriver, shaft length: 100mm.